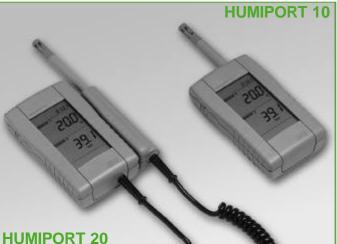

## **Portable Thermo - Hygrometer**

Portable recording of relevant climatic data is becoming more and more important.

Thermo-Hygrometers of the HUMIPORT series set new standards due to the technology used and the well thought out concept of usage. Excellent readability of the very large and illuminated display, the simple thumbwheel operation and the very robust case also allow use in tough industrial surroundings.

#### Order information\_\_\_\_\_

| MODEL                                                                                      |                                                                          | ACCESSORIES |                            |
|--------------------------------------------------------------------------------------------|--------------------------------------------------------------------------|-------------|----------------------------|
| With fixed probe<br>With flexible probe<br>Set with fixed probe<br>Set with flexible probe | (HUMIPORT 10)<br>(HUMIPORT 20)<br>(HUMIPORT 10-Set)<br>(HUMIPORT 20-Set) |             | (HA 010106)<br>(HA 010103) |
|                                                                                            |                                                                          |             | v1                         |