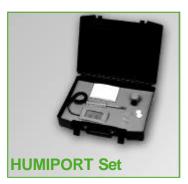

HUMIPORT Thermo-Hygrometers are also available in a practical set suitcase. This contains besides the HUMIPORT measuring decvice the matching calibration device, 5 ampoules of calibration liquid (for 80% RH) and an E+E factory certificate.

#### Order information\_\_\_\_\_

| MODEL                                                                                      |                                                                          | ACCESSORIES |                            |
|--------------------------------------------------------------------------------------------|--------------------------------------------------------------------------|-------------|----------------------------|
| With fixed probe<br>With flexible probe<br>Set with fixed probe<br>Set with flexible probe | (HUMIPORT 10)<br>(HUMIPORT 20)<br>(HUMIPORT 10-Set)<br>(HUMIPORT 20-Set) |             | (HA 010106)<br>(HA 010103) |
|                                                                                            |                                                                          |             | v1                         |